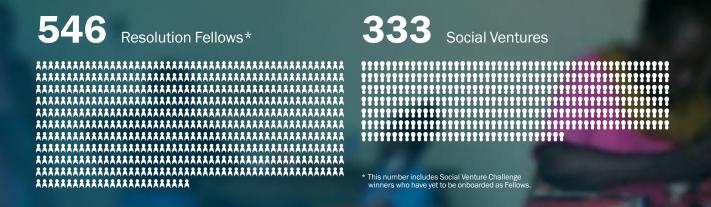

# By the Numbers

2,934,681

direct and indirect beneficiaries of Fellow-implemented social ventures

6,393

people are positively impacted by 1 Fellow on average.

\$1,011,650

in total seed funding issued to Fellow

\$31,490,474

in total funding subsequently earned by Fellows

80 Countries 21 21 States and the District of Columbia 78%
of Fellows are implementing their ventures in their home communities

Creating a Generation of Socially-Responsible Young Leaders.