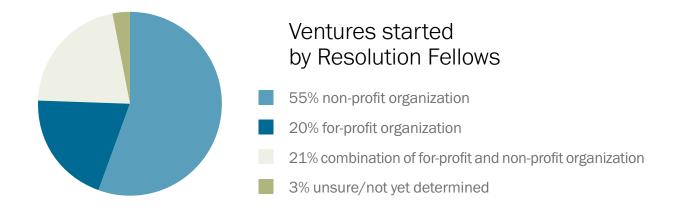

supports young people who are looking to start their first social venture. We believe that activating young people through social entrepreneurship has an enormous impact—they become engaged early in making positive changes in the world, and the character of their leadership is defined by a sense of social responsibility.

# By the Numbers



2,934,681

direct and indirect beneficiaries of Fellow-implemented social ventures

6,393

people are positively impacted by 1 Fellow on average.

\$1,011,650

in total seed funding issued to Fellow

\$31,490,474

in total funding subsequently earned by Fellows



80 Countries 21 21 States and the District of Columbia 78%
of Fellows are implementing their ventures in their home communities

Creating a Generation of Socially-Responsible Young Leaders.



#### 2020 Issue Areas



700,795
people fed

76,511

children gained access to improved education

#### Fellows identify as:

29% African
28% Asian (incl. Indian)
22% White & Caucasian

15% Latinx (incl. Latino, Latina, Latin American, Hispanic, and Spanish)

12% Black (incl. African American)

3% Other

2% 2 or more races

1% Asian-American

1% Middle Eastern

.3% Pacific Islander

.3% Indigenous Persons

1% Prefer not to answer

12,216

people generated sustainable income through self-employment or new job opportunities

Year in Review





2020 has been a challenging year for our organization and for Resolution Fellows. Collectively, we have had to adapt, mobilize, and pivot our work in order to best service our respective communities during this year of change and crisis.

6

Social