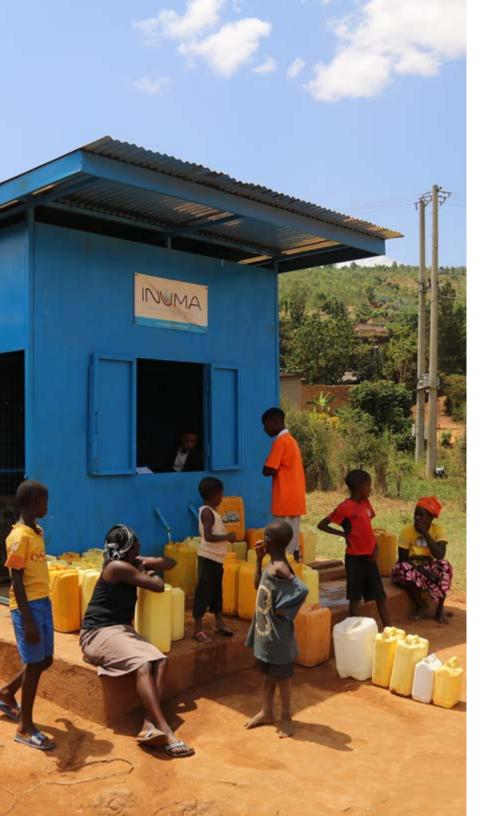

Christelle Kwizera

WATER ACCESS RWANDA

Christelle Kwizera is the 27 year-old Founder and Managing Director of Water Access Rwanda, an organization that provides clean, piped water to hundreds of households around Kigali, Rwanda.

In response to COVID-19, Christelle expanded Water Access Rwanda's efforts to provide clean drinking water access directly to 125 households (thereby reducing household exposure to COVID via public water taps). In addition, Christelle mobilized two rounds of food supplies from friends and family, enabling her to provide 72 families (306 people) with enough food and essentials for two weeks.

In ten years, Christelle plans to provide clean drinking water to 10 million people across Africa! Nick Jonas recently presented her with the 2020 Global Citizen Cisco Youth Leadership Award and its accompanying \$250,000 prize money!