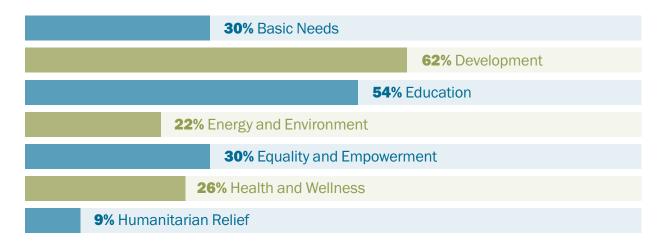

#### 2020 Issue Areas

700,795
people fed

76,511

children gained access to improved education