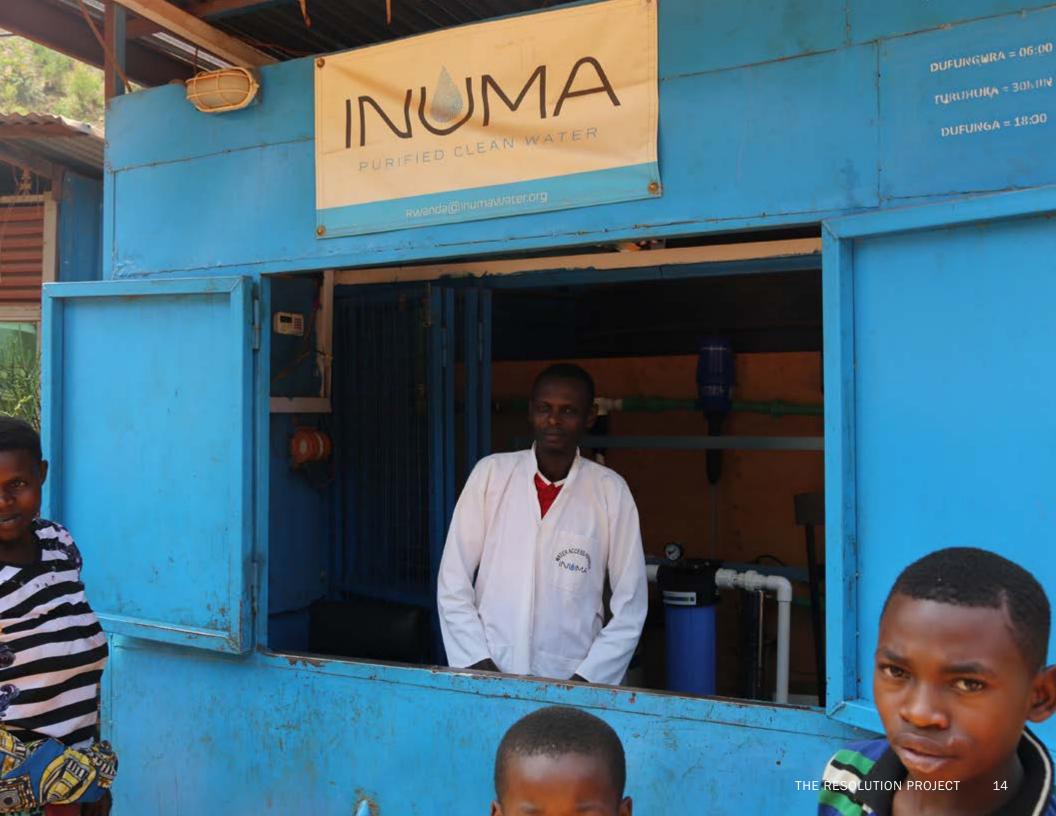

Christelle Kwizera

WATER ACCESS RWANDA

Christelle Kwizera is the 27 year-old Founder and Managing Director of Water Access Rwanda, an organization that provides clean, piped water to hundreds of households around Kigali, Rwanda.

In response to COVID-19, Christelle expanded Water Access Rwanda's efforts to provide clean drinking water access directly to 125 households (thereby reducing household exposure to COVID via public water taps). In addition, Christelle mobilized two rounds of food supplies from friends and family, enabling her to provide 72 families (306 people) with enough food and essentials for two weeks.

In ten years, Christelle plans to provide clean drinking water to 10 million people across Africa! Nick Jonas recently presented her with the 2020 Global Citizen Cisco Youth Leadership Award and its accompanying \$250,000 prize money!