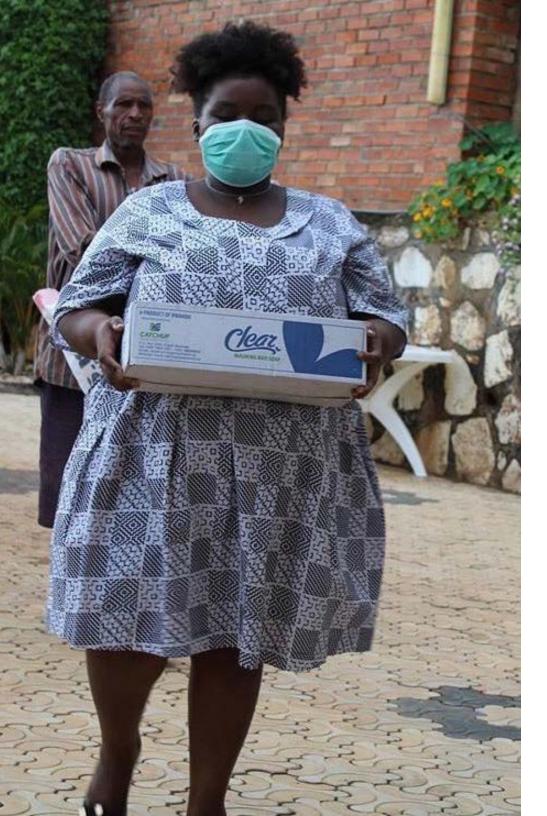

Christelle Kwizera

WATER ACCESS RWANDA

Christelle Kwizera is the 27 year-old Founder and Managing Director of Water Access Rwanda, an organization that provides clean, piped water to hundreds of households around Kigali, Rwanda.

In response to COVID-19, Christelle expanded Water Access Rwanda's efforts to provide clean drinking water access directly to 125 households (thereby reducing household exposure to COVID via public water taps). In addition, Christelle mobilized two rounds of food supplies from friends and family, enabling her to provide 72 families (306 people) with enough food and essentials for two weeks.