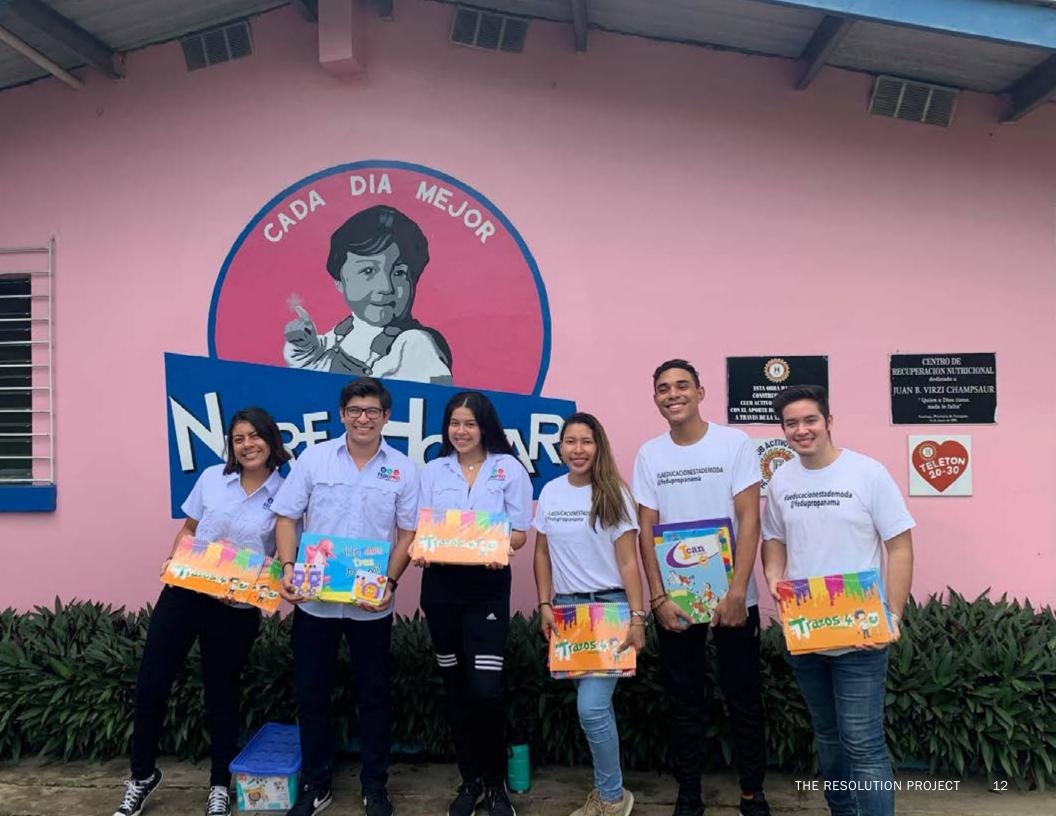

#### Jorge Isaac Iglesias Bloise

**EDUCATION IN PROGRESS** 

Jorge Isaac Iglesias Bloise is the 22 year-old Founder and President of Education in Progress, an organization that provides infrastructure, technology, training, and much-needed supplies to neglected schools in rural Panama. In response to the COVID-19 crisis in his country, Jorge organized the delivery of food and clothing to 35 adults, 15 children with disabilities, and 100 homeless people.

He also developed a proposal to help more than 800,000 students who had been affected by school closures across Panama and was recognized by His Excellency, the Minister of Education of Panama, for his proposal! He is also a newly-appointed World Economic Forum Global Shaper!